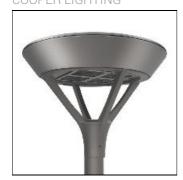

## Product data sheet

PMM MESA PMM-SA1C-740-U-SLR COOPER LIGHTING

Die-cast aluminum housing and door, Lumens packages ranging from 3,000 - 29,000 lumens, Choice of 13 high-efficiency, patented AccuLED Optics™, Base casting slip fits over a standard 3" O.D. tenon, Wall, single and dual-mount configurations available, 10kV/10vkA surge protection standard, LED fixture features a five-year warranty