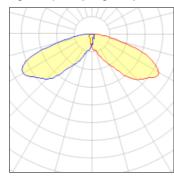

## Light output 1 (integrated)

| Lamp type          | LED     | CCT         | 4000 K |
|--------------------|---------|-------------|--------|
| Nominal lamp power | 59 W    | CRI         | 70     |
| Total flux         | 5373 lm | LOR         | 100%   |
| Luminous efficacy  | 91 lm/W | Total power | 59 W   |