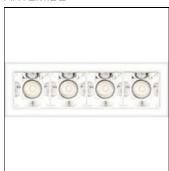

## Product data sheet

SHARP RECESSED TRIM 4X 12W 930 VERY WIDE FLOOD WHITE EXT.DRV + SCREEN 4X WHITE AF10501+AF95201

ARTEMIDE

SHARP RECESSED TRIM 4X 12W 930 VERY WIDE FLOOD WHITE EXT.DRV + SCREEN 4X WHITE

Mounting mode

Ceiling recessed

Shape and measurements

Length: 1.57 in Width: 1.57 in Height: 1.69 in

Adjustability

Fixed

Electric

System power: 11 W Appliance Class: III