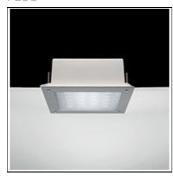

# Product data sheet

ARA LED 103222135

Recessed luminaire for outdoor installation on ceiling or false-ceiling. Configuration: die-cast aluminium structure. EN AB-47100 (low copper content). Double layer coating for high resistance to corrosion: The low copper Aluminium alloy is painted with a double coat using powders which are complaint with QUALICOAT standards: a first layer of epoxy powder (with excellent chemical and mechanical resistance) and a second finishing layer of polyester powder (resistant to UV rays and atmospheric agents). The entire painting process of the aluminium fitting starts from components which have been sand-blasted in advance to make the surface more porous and increase the adherence of the paint. Ares effects alkaline and acid washing to clean the surfaces completely, then rinses with demineralised water to remove any residue particles, subsequently a chemical conversion treatment is done to protect against rusting. Sandblasted glass glued to the frame, moulded silicone gaskets

## Mounting mode

Ceiling recessed

#### Shape and measurements

Length: 9.84 in Width: 9.84 in Height: 4.13 in