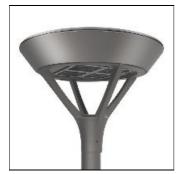

## Product data sheet

MSA MESA LED MSA-SA3D-740-U-SLR-HSS

**COOPER LIGHTING** 

Die-cast aluminum housing and door, Lumens packages ranging from 3,000 - 29,000 lumens, Choice of 13 high-efficiency, patented AccuLED Optics™, Base casting slip fits over a standard 3" O.D. tenon, Wall, single and dual-mount configurations available, 10kV/10vkA surge protection standard, LED fixture features a five-year warranty