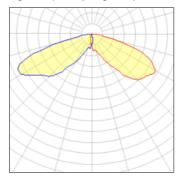

## Light output 1 (integrated)

| Lamp type          | LED      | CCT         | 4000 K |
|--------------------|----------|-------------|--------|
| Nominal lamp power | 192 W    | CRI         | 70     |
| Total flux         | 14520 lm | LOR         | 100%   |
| Luminous efficacy  | 76 lm/W  | Total power | 192 W  |