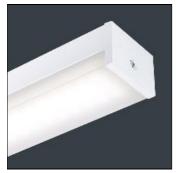

## Product data sheet

KANBY LED CONTROLLER WIDE BODY - 49W - 4000K KB16101

THORLUX LIGHTING

Long life, LED luminaires ideal for illumination of school classrooms, corridors, healthcare buildings and retail and storage areas. Increased luminaire efficacy consumes less power than comparable T5 solution. Applications: retail sales floor lighting, storage areas, school classrooms, toilets, corridors and health care buildings

| Mounting mode          | Electric           |
|------------------------|--------------------|
| Ceiling mounted        | System power: 57 W |
| Shape and measurements | Protection         |
| Length: 59.45 in       | IP: 40             |
| Width: 3.39 in         |                    |
| Height: 2.32 in        |                    |