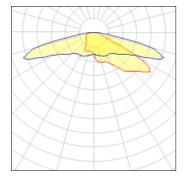

#### Light output 1 (integrated)

| Lamp type          | LED      | CCT         | 2200 K |
|--------------------|----------|-------------|--------|
| Nominal lamp power | 558 W    | CRI         | 70     |
| Total flux         | 50505 lm | LOR         | 100%   |
| Luminous efficacy  | 91 lm/W  | Total power | 558 W  |