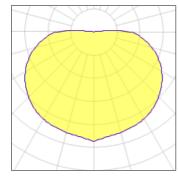

| LOR         | 64%    |
|-------------|--------|
| ULOR        | 2%     |
| Total flux  | 709 lm |
| Total power | 75 W   |
|             |        |

Mounting mode

Ceiling recessed

Shape and measurements