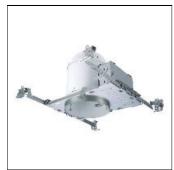

## Product data sheet

H5T SERIES H5T 5050PS\_75A19

COOPER LIGHTING

Got Nail!™ bar hangers, Pass-N-Thru™ tool-less shortening of bar hangers, Slide-N-Side™ wire traps, Quick Connect wiring connectors included in junction box, Thermally protected, Die-formed housing and plaster frame, Housing may be removed from plaster frame for junction box access