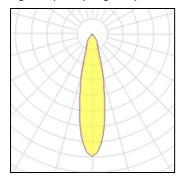

#### Light output 1 (integrated)

| Lamp type          | LED      | CCT         | 4000 K |
|--------------------|----------|-------------|--------|
| Nominal lamp power | 38.2 W   | CRI         | 80     |
| Total flux         | 3997 lm  | LOR         | 100%   |
| Luminous efficacy  | 105 lm/W | Total power | 38.2 W |