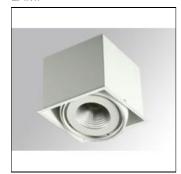

# Product data sheet

PUZZLE G2 IND 4600 NW MFL WH. PU2RE145MF840NW

LAMP

Adjustable individual recessed downlight model PUZZLE G2 IND 4600 NW MFL WH., LAMP brand. Made in white enamelled sheet and multidirectional ring in white lacquered-cast aluminium. Multidirectional gimbal system. Active dissipation for a proper thermal management. Model for COB LED, with neutral white colour temperature and control gear included. With Medium Flood aluminium reflector. Insulation class II.