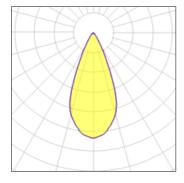

## Light output 1

| 1 x LED            |         |             |        |
|--------------------|---------|-------------|--------|
| Nominal lamp power | 13 W    | LOR         | 29%    |
| Lamp flux          | 1000 lm | Total flux  | 292 lm |
| Luminous efficacy  | 22 lm/W | Total power | 13 W   |
| CCT                | 3000 K  |             |        |
| CRI                | 80      |             |        |
|                    |         |             |        |