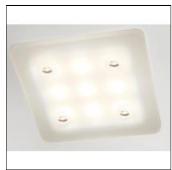

## Product data sheet

BORN 2B LED 20SL RECESSED 56-84027S

MOLTO LUCE

Born 2B Led 20SL Recessed, square shape with rounded corners, Lighting body of white powder coated aluminum, resistant, frosted acrylic; special PMMA for uniform illumination; additional direct light with wide beam radiation of 55 ° 5 pcs power LEDs for indirect lighting; 4pc Power LED for direct lighting; Ready for connection to mains voltage 230V, optimal passive thermal management; integrated 350mA constant current converter, 9x1, 1W power LEDs, light color 3500K; Efficiency:> 90%; CRI:> CRI80, IP 20,

Mounting mode

Ceiling recessed

Shape and measurements

Length: 7.87 in Width: 7.87 in Height: 0.50 in

Adjustability

Fixed

Electric

System power: 11 W Appliance Class: I