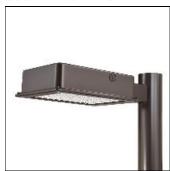

## Product data sheet

RV RIDGEVIEW LED LDRV-5WQ-E02-E-7050

**COOPER LIGHTING** 

One-piece, die-cast aluminum housing can be pole or wall-mounted, Optical design creates consistent distribution and scalability, Choice of 12 high-efficiency, patented AccuLED Optics™, Standard in 4000K (+/- 275K) CCT and nominal 70 CRI, Suitable for operation in -40°C to 40°C ambient environments, 120-277V 50/60Hz, 347V 60Hz or 480V 60Hz operation, Proprietary circuit module withstands 10kV of transient line surge, Optional battery pack and bi-level switching, Five-year warranty

Mounting mode

Pole top mounted

Shape and measurements

Length: 2.04 in Width: 12.00 in Height: 0.39 in

Adjustability

Fixed

Electric

System power: 52.1 W