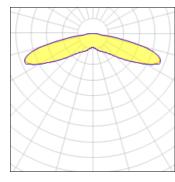

## Light output 1 (integrated)

| Lamp type          | LED      | CCT         | 3000 K |
|--------------------|----------|-------------|--------|
| Nominal lamp power | 52.1 W   | CRI         | 75     |
| Total flux         | 6291 lm  | LOR         | 100%   |
| Luminous efficacy  | 121 lm/W | Total power | 52.1 W |