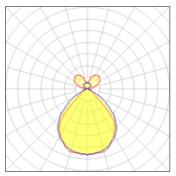

#### Light output 1

| Nominal lamp power | 39 W     | Socket      | G5      |
|--------------------|----------|-------------|---------|
| Lamp flux          | 3100 lm  | LOR         | 78%     |
| Luminous efficacy  | 143 lm/W | ULOR        | 25%     |
| CCT                | 3000 K   | Total flux  | 2431 lm |
| CRI                | 85       | Total power | 17 W    |