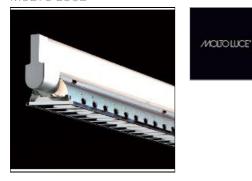

# SENZA PAROLE 21/39W SILVER MATT DARKLIGHT LOUVRE

23-39204 MOLTO LUCE

Senza Parole, Straight, flat Ceilingt luminaire made of aluminum / zinc die casting; silver matt coated surface; all-round light emission by exposed bulbs; BAP grid or perforated metal diffuser sold separately; IP 20;

### Mounting mode

Ceiling mounted

## Shape and measurements

Length: 34.96 in Width: 1.89 in Height: 3.92 in