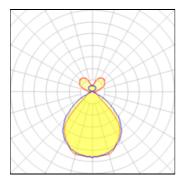

| Nominal lamp power | 21 W    | Socket      | G5      |
|--------------------|---------|-------------|---------|
| Lamp flux          | 1900 lm | LOR         | 78%     |
| Luminous efficacy  | 88 lm/W | ULOR        | 25%     |
| CCT                | 3000 K  | Total flux  | 1490 lm |
| CRI                | 85      | Total power | 17 W    |
|                    |         |             |         |