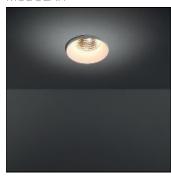

## Product data sheet

SMART KUP 115 IP54 LED GE 3000K FLOOD BLACK STRUC 12762632

MODULAR

Smart lighting family Smart Cake, Smart Lotis and Smart Kup form a new generation of spotlights which combine technical ingenuity with timeless design. This family's styling is based on our most popular designs. In concrete terms, the fittings consist of a module which can be combined with one of three trims to suit your requirements. The new spotlights can be combined with Smart Mask or Smart surface box to form the perfect solution for any interior. What you get is a LED module with a different finish. The design of the Smart Kup looks like a flaring cylinder.

## Mounting mode

Ceiling recessed

93% 1776 lm 23.6 W Shape and measurements

Height: 0.39 in Diameter: 4.53 in

Adjustability

Fixed

Electric

System power: 11-23.6 W Appliance Class: II