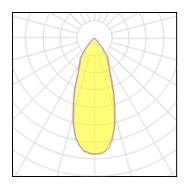

## Product data sheet

SMART KUP 115 IP54 LED GE 3000K FLOOD BLACK STRUC 12762632

MODULAR

Smart lighting family Smart Cake, Smart Lotis and Smart Kup form a new generation of spotlights which combine technical ingenuity with timeless design. This family's styling is based on our most popular designs. In concrete terms, the fittings consist of a module which can be combined with one of three trims to suit your requirements. The new spotlights can be combined with Smart Mask or Smart surface box to form the perfect solution for any interior. What you get is a LED module with a different finish. The design of the Smart Kup looks like a flaring cylinder.