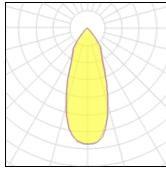

## Product data sheet

SMART KUP 115 IP54 LED GE 3000K FLOOD BLACK STRUC 12762632

MODULAR

Smart lighting family Smart Cake, Smart Lotis and Smart Kup form a new generation of spotlights which combine technical ingenuity with timeless design. This family's styling is based on our most popular designs. In concrete terms, the fittings consist of a module which can be combined with one of three trims to suit your requirements. The new spotlights can be combined with Smart Mask or Smart surface box to form the perfect solution for any interior. What you get is a LED module with a different finish. The design of the Smart Kup looks like a flaring cylinder.