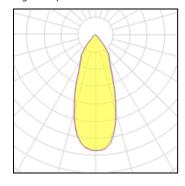

## Product data sheet

SMART KUP 115 IP54 LED GE 3000K FLOOD BLACK STRUC 12762632

MODULAR







Smart lighting family Smart Cake, Smart Lotis and Smart Kup form a new generation of spotlights which combine technical ingenuity with timeless design. This family's styling is based on our most popular designs. In concrete terms, the fittings consist of a module which can be combined with one of three trims to suit your requirements. The new spotlights can be combined with Smart Mask or Smart surface box to form the perfect solution for any interior. What you get is a LED module with a different finish. The design of the Smart Kup looks like a flaring cylinder.

## Light output 1



| I X LED            |         |
|--------------------|---------|
| Nominal lamp power | 11 V    |
| Lamp flux          | 1046 In |
| Luminous efficacy  | 89 lm/V |
| CCT                | 3000 I  |
| CRI                | 90      |
|                    |         |

| 11 W  | LOR         | 93%    |
|-------|-------------|--------|
| 46 lm | Total flux  | 974 lm |
| lm/W  | Total power | 11 W   |
| 000 K |             |        |
| 90    |             |        |
|       |             |        |



| 1 x LED            |                    |     |     |  |
|--------------------|--------------------|-----|-----|--|
| Nominal lamp power | 23.6 W             | LOR | LOR |  |
| Lamp flux          | 1908 lm Total flux |     |     |  |
| Luminous efficacy  | 75 lm/W Total powe |     |     |  |
| CC