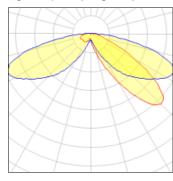

## Light output 1 (integrated)

| Lamp type          | LED      | CCT         | 4000 K |
|--------------------|----------|-------------|--------|
| Nominal lamp power | 40 W     | CRI         | 70     |
| Total flux         | 4622 lm  | LOR         | 100%   |
| Luminous efficacy  | 116 lm/W | ULOR        | 3%     |
|                    |          | Total nower | 40 W   |