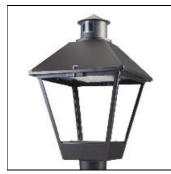

## Product data sheet

LXF/LXT LEXINGTON HID/LED LXF.LXT-PA1-40-740-U-T2R-TL

COOPER LIGHTING

Aluminum housing, top, and base, Greater than 98% life at 60,000 hours ( $40^{\circ}$ C) (LED), Up to 140 lumens per watt, Lumen packages ranging from 2,000 – 11,000 lumens, Self-aligning pole-top fitter fits 2-3/8" and 3" O.D. tenons, Optional NEMA photocontrol receptacle, Five-year warranty (LED)