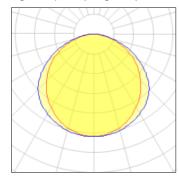

### Light output 1 (integrated)

| Lamp type          | LED      | CCT         | 3114 K |
|--------------------|----------|-------------|--------|
| Nominal lamp power | 136 W    | CRI         | 83     |
| Total flux         | 14112 lm | LOR         | 100%   |
| Luminous efficacy  | 104 lm/W | Total power | 136 W  |