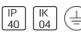

# Product data sheet

## NOTUS 2 LINEAR LED 3424MM

830

**BRIGHT SPECIAL LIGHTING** 







Housing:Extruded aluminium Diffuser:Matt opal cover of extruded PMMA Control Gear:Built-in electronic power supply Watt:Max 2x131.2W Transmittance:70% IP:40 IK:04 • Optional accessories • LED replacement with tools Colors:-10 White-20 Black-90 Anoxal matt Wood 1 Wood 2

### Light output 1 (integrated)



| Lamp type          | LED      | CCT         | 3114 K |
|--------------------|----------|-------------|--------|
| Nominal lamp power | 136 W    | CRI         | 83     |
| Total flux         | 14112 lm | LOR         | 100%   |
| Luminous efficacy  | 104 lm/W | Total power | 136 W  |

#### Mounting mode

Ceiling mounted, Pendant

#### Shape and measurements

Length: 134.45 in Width: 6.30 in Height: 3.31 in

#### Adjustability

Fixed

#### Design

Material impression: Aluminum

Color of h