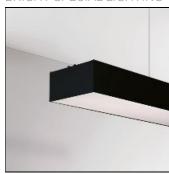

## NOTUS 2 LINEAR LED 3424MM

830

**BRIGHT SPECIAL LIGHTING** 

Housing:Extruded aluminium Diffuser:Matt opal cover of extruded PMMA Control Gear:Built-in electronic power supply Watt:Max 2x131.2W Transmittance:70% IP:40 IK:04 • Optional accessories • LED replacement with tools Colors:-10 White-20 Black-90 Anoxal matt Wood 1 Wood 2

#### Mounting mode

Ceiling mounted, Pendant

#### Shape and measurements

Length: 134.45 in Width: 6.30 in Height: 3.31 in

#### Design

Material impression: Aluminum

Color of housing: Black, White, Anthracite / graphite