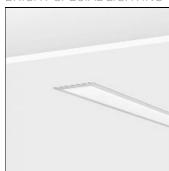

# NOTUS 3 LINEAR LED 3100MM

830

BRIGHT SPECIAL LIGHTING

Housing: Extruded aluminium Diffuser: Matt opal cover of extruded PMMA Control Gear: Built-in electronic power supply Watt: Max 131.2W Transmittance: 70% IP: 40 IK: 04 • Optional accessories • LED replacement with tools Colors: -10 White -20 Black -90 Anoxal matt

#### Mounting mode

Ceiling recessed

#### Shape and measurements

Length: 123.43 in Width: 4.41 in Height: 3.46 in