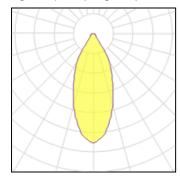

## Light output 1 (integrated)

| Lamp type          | LED      | CCT         | 3000 K |
|--------------------|----------|-------------|--------|
| Nominal lamp power | 12 W     | CRI         | 90     |
| Total flux         | 1250 lm  | LOR         | 100%   |
| Luminous efficacy  | 104 lm/W | Total power | 12 W   |