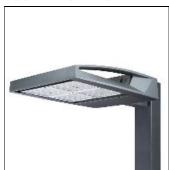

## Product data sheet

GAA GALLEONAIRE LED GAA-AF-07-LED-U-SL3-7060

**COOPER LIGHTING** 

Choice of 16 high-efficiency, patented AccuLED Optics™, 3,400 - 61,800 lumens, up to 131 lp/W, Standard in 4000K CCT, 70 CRI, optional 2700K, 3000K, 5000K and 6000K, -40°C to 40°C operating range, 120-277V 50/60Hz, 347V 60Hz or 480V 60Hz operation, IP66 rated housing and LED Light Squares, Thermally conductive polymer heatsink for up to 22% weight reduction, Pole, mast-arm or wall-mounted configurations, 3G vibration rated, Five-year warranty

Mounting mode

Pole top mounted

Shape and measurements

Height: 0.39 in Diameter: 6.00 in

Adjustability

Fixed

Electric

System power: 391 W