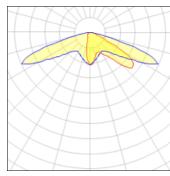

## Light output 1 (integrated)

| Lamp type          | LED      | CCT         | 5700 K |
|--------------------|----------|-------------|--------|
| Nominal lamp power | 391 W    | CRI         | 70     |
| Total flux         | 41961 lm | LOR         | 100%   |
| Luminous efficacy  | 107 lm/W | Total power | 391 W  |