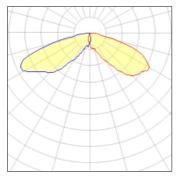

## Light output 1 (integrated)

| Lamp type          | LED     | CCT         | 4000 K |
|--------------------|---------|-------------|--------|
| Nominal lamp power | 85 W    | CRI         | 70     |
| Total flux         | 7266 lm | LOR         | 100%   |
| Luminous efficacy  | 85 lm/W | Total power | 85 W   |