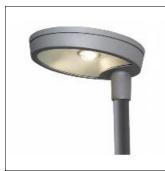

# Product data sheet

CIRCLED SINGLE GREY 30W LED 4000K RA>80 8246084507

SG ARMATUREN

Design: Christian Hvidt Light for mounting on mast, IP65-rated. Luminaire body made of die-cast aluminium, powder-coated in black or grey. Reflector made of aluminium, powder-coated white. Optics are particularly well suited to giving a direct light distribution due to the tempered glass front. Complete with LED driver for operation of LED light sources mounted to component rail pre-mounted with six-metre connection cable. Lamp head prepared for mounting at 60 mm. Electrical rating class II. IK09. CircLED is based on the latest LED technology and optics for a long-lasting solution for streets and small roads, public areas and paths. CircLED is available as a single lens or a multi-lens version. Both combine energy savings, durability and precise light distribution and are optimal solutions for retrofitting of old mercury or sodium lamps. Light distribution: Direct Asymmetric (Single Lens) Light technic LED 30W 4000K Ra>80 SDCM 2 L90/B10 >100,000 hrs at Ta=25°C Control/Dimming On/Off Protection Class II IP66 IK09 Energy and approvals A++ CE Materials and finish Housing: Die-cast aluminium Colour: Grey (structure 2150 sablé) Optics: Glass Mounting/Connection Post - top (Ø60mm), Outdoor Cable 2x1mm² 6m Wind projected area: 415cm² - Max 8 kg Max. luminaires per circuit breaker: B10: 32, B16: 50, C10: 52, C16: 85