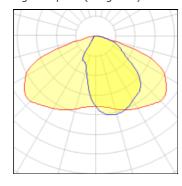

# Product data sheet

CIRCLED SINGLE GREY 30W LED 4000K RA>80 8246084507

SG ARMATUREN

Design: Christian Hvidt Light for mounting on mast, IP65-rated. Luminaire body made of die-cast aluminium, powder-coated in black or grey. Reflector made of aluminium, powder-coated white. Optics are particularly well suited to giving a direct light distribution due to the tempered glass front. Complete with LED driver for operation of LED light sources mounted to component rail pre-mounted with six-metre connection cable. Lamp head prepared for mounting at 60 mm. Electrical rating class II. IK09. CircLED is based on the latest LED technology and optics for a long-lasting solution for streets and small roads, public areas and paths. CircLED is available as a single lens or a multi-lens version. Both combine energy savings, durability and precise light distribution and are optimal solutions for retrofitting of old mercury or sodium lamps. Light distribution: Direct Asymmetric (Single Lens) Light technic LED 30W 4000K Ra>80 SDCM 2 L90/B10 >100,000 hrs at Ta=25°C Control/Dimming On/Off Protection Class II IP66 IK09 Energy and approvals A++ CE Materials and finish Housing: Die-cast aluminium Colour: Grey (structure 2150 sablé) Optics: Glass Mounting/Connection Post - top (Ø60mm), Outdoor Cable 2x1mm² 6m Wind projected area: 415cm² - Max 8 kg Max. luminaires per circuit breaker: B10: 32, B16: 50, C10: 52, C16: 85