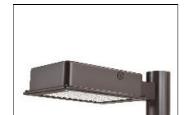

## Product data sheet

RV RIDGEVIEW LED LDRV-SLL-E04-E-7060 COOPER LIGHTING

One-piece, die-cast aluminum housing can be pole or wall-mounted, Optical design creates consistent distribution and scalability, Choice of 12 high-efficiency, patented AccuLED Optics™, Standard in 4000K (+/- 275K) CCT and nominal 70 CRI, Suitable for operation in -40°C to 40°C ambient environments, 120-277V 50/60Hz, 347V 60Hz or 480V 60Hz operation, Proprietary circuit module withstands 10kV of transient line surge, Optional battery pack and bi-level switching, Five-year warranty

Mounting mode

Pole top mounted

Shape and measurements

Length: 2.04 in Width: 12.00 in Height: 0.39 in

Adjustability

Fixed

Electric

System power: 97.2 W