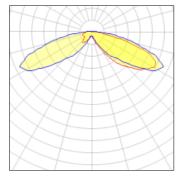

IP 47

Light output 1 (integrated)

| Lamp type          | LED      | CCT         | 4000 K |
|--------------------|----------|-------------|--------|
| Nominal lamp power | 31 W     | CRI         | 70     |
| Total flux         | 3674 lm  | LOR         | 100%   |
| Luminous efficacy  | 119 lm/W | ULOR        | 4%     |
|                    |          | Total power | 31 W   |