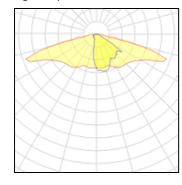

# Product data sheet

RFL530-SE [S70] IP66:LED-24/24W/3K 111-0453

WE-EF







IP66, Class I. IK07. Marine-grade, die-cast aluminium alloy. 5CE superior corrosion protection including PCS hardware. Silicone CCG® Controlled Compression Gasket. Non-reflecting safety glass lens, hinged with safety switch. Integral EC electronic converter in thermally separated compartment. CAD-optimised optics for superior illumination and glare control. OLC® One LED Concept. Factory installed LED circuit board. The luminaire is factory-sealed and does not need to be opened during installation.

### Light output 1



### 24 x LED

| Nominal lamp power | 1 W      |
|--------------------|----------|
| Lamp flux          | 155 lm   |
| Luminous efficacy  | 126 lm/W |
| CCT                | 3000 K   |
| CRI                | 80       |

LOR Total flux 3348 lm Total power 26.5 W

90%

## Mounting mode

Pole integrated

## Shape and measurements

Height: 3.15 in Diameter: 18.11 in Weight: 9.3 kg

### Electric

System power: 26.5 W Appliance Class: I

## Protection

IP: 66 IK: 07