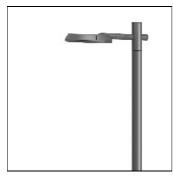

# Product data sheet

RFL530-SE [S70] IP66:LED-24/24W/3K 111-0453

WE-EF

IP66, Class I. IK07. Marine-grade, die-cast aluminium alloy. 5CE superior corrosion protection including PCS hardware. Silicone CCG® Controlled Compression Gasket. Non-reflecting safety glass lens, hinged with safety switch. Integral EC electronic converter in thermally separated compartment. CAD-optimised optics for superior illumination and glare control. OLC® One LED Concept. Factory installed LED circuit board. The luminaire is factory-sealed and does not need to be opened during installation.

## Mounting mode

Pole integrated

## Shape and measurements

Height: 3.15 in Diameter: 18.11 in Weight: 9.3 kg