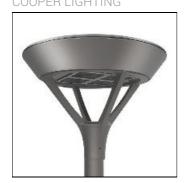

## Product data sheet

PMM MESA PMM-SA1C-727-U-SL4-HSS COOPER LIGHTING

Die-cast aluminum housing and door, Lumens packages ranging from 3,000 - 29,000 lumens, Choice of 13 high-efficiency, patented AccuLED Optics™, Base casting slip fits over a standard 3" O.D. tenon, Wall, single and dual-mount configurations available, 10kV/10vkA surge protection standard, LED fixture features a five-year warranty