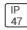

## Product data sheet

PMM MESA PMM-SA1C-727-U-SL4-HSS COOPER LIGHTING







Die-cast aluminum housing and door, Lumens packages ranging from 3,000 - 29,000 lumens, Choice of 13 high-efficiency, patented AccuLED Optics™, Base casting slip fits over a standard 3" O.D. tenon, Wall, single and dual-mount configurations available, 10kV/10vkA surge protection standard, LED fixture features a five-year warranty

## Light output 1 (integrated)



| Lamp type          | LED     | CCT         | 2700 K |
|--------------------|---------|-------------|--------|
| Nominal lamp power | 59 W    | CRI         | 70     |
| Total flux         | 4338 lm | LOR         | 100%   |
| Luminous efficacy  | 74 lm/W | Total power | 59 W   |

Mounting mode

Wall mounted

Shape and measurements

Height: 0.39 in Diameter: 6.00 in

Adjustability

Fixed

Electric

System power: 59 W

Protection