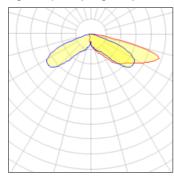

## Light output 1 (integrated)

| Lamp type          | LED     | CCT         | 2700 K |
|--------------------|---------|-------------|--------|
| Nominal lamp power | 59 W    | CRI         | 70     |
| Total flux         | 4338 lm | LOR         | 100%   |
| Luminous efficacy  | 74 lm/W | Total power | 59 W   |