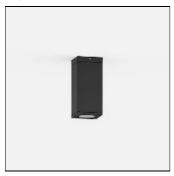

# Product data sheet

JET 40 SURFACE EXTERIOR DOWNLIGHTS JE-80041-M-W40

LIGMAN

- Lamp COB - CRI Ra > 80 - MacAdam Ellipse 3 SDCM - Colour 3000K , 4000K - Die-cast aluminium housing pre-treated before powder coating ensuring high corrosion resistance - Single cable entry - Stainless steel fasteners in grade 316 - Durable silicone rubber gasket - Clear toughened glass - Integral control gear

## Shape and measurements

Length: 4.02 in Width: 4.02 in Height: 9.13 in Weight: 2 kg

#### Design

Color of housing: Black, White, Silver gray