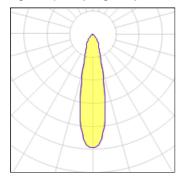

## Light output 1 (integrated)

| Lamp type          | LED     | CCT         | 4032 K |
|--------------------|---------|-------------|--------|
| Nominal lamp power | 15 W    | CRI         | 80     |
| Total flux         | 1101 lm | LOR         | 100%   |
| Luminous efficacy  | 73 lm/W | Total power | 15 W   |

## Glare protection

Glare protection: UGR < 19