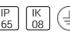

# Product data sheet

JET 40 SURFACE EXTERIOR DOWNLIGHTS JE-80041-M-W40

LIGMAN







- Lamp COB - CRI Ra > 80 - MacAdam Ellipse 3 SDCM - Colour 3000K , 4000K - Die-cast aluminium housing pre-treated before powder coating ensuring high corrosion resistance - Single cable entry - Stainless steel fasteners in grade 316 - Durable silicone rubber gasket - Clear toughened glass - Integral control gear

## Light output 1 (integrated)



| Lamp type          | LED     | CCT         | 4032 K |
|--------------------|---------|-------------|--------|
| Nominal lamp power | 15 W    | CRI         | 80     |
| Total flux         | 1101 lm | LOR         | 100%   |
| Luminous efficacy  | 73 lm/W | Total power | 15 W   |

#### Mounting mode

Ceiling mounted, Wall mounted

## Shape and measurements

Length: 4.02 in Width: 4.02 in Height: 9.13 in Weight: 2 kg

## Adjustability

Fixed

####