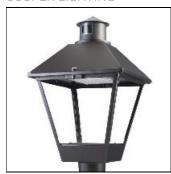

## Product data sheet

LXF/LXT LEXINGTON HID/LED LXF.LXT-PA1-100-722-U-T2U-A

COOPER LIGHTING

Aluminum housing, top, and base, Greater than 98% life at 60,000 hours ( $40^{\circ}$ C) (LED), Up to 140 lumens per watt, Lumen packages ranging from 2,000 – 11,000 lumens, Self-aligning pole-top fitter fits 2-3/8" and 3" O.D. tenons, Optional NEMA photocontrol receptacle, Five-year warranty (LED)