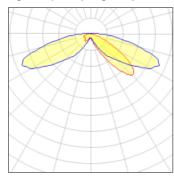

## Light output 1 (integrated)

| Lamp type          | LED     | CCT         | 2200 K |
|--------------------|---------|-------------|--------|
| Nominal lamp power | 96 W    | CRI         | 70     |
| Total flux         | 6959 lm | LOR         | 100%   |
| Luminous efficacy  | 72 lm/W | ULOR        | 3%     |
|                    |         | Total power | 96 W   |