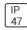

## Product data sheet

LXF/LXT LEXINGTON HID/LED LXF.LXT-PA1-100-722-U-T2U-A

COOPER LIGHTING







Aluminum housing, top, and base, Greater than 98% life at 60,000 hours ( $40^{\circ}$ C) (LED), Up to 140 lumens per watt, Lumen packages ranging from 2,000 – 11,000 lumens, Self-aligning pole-top fitter fits 2-3/8" and 3" O.D. tenons, Optional NEMA photocontrol receptacle, Five-year warranty (LED)

## Light output 1 (integrated)



| Lamp type          | LED     | CCT         | 2200 K |
|--------------------|---------|-------------|--------|
| Nominal lamp power | 96 W    | CRI         | 70     |
| Total flux         | 6959 lm | LOR         | 100%   |
| Luminous efficacy  | 72 lm/W | ULOR        | 3%     |
|                    |         | Total power | 96 W   |

Mounting mode

Pole top mounted

Shape and measurements

Height: 10.00 in Diameter: 14.00 in

Adjustability

Fixed

Electric