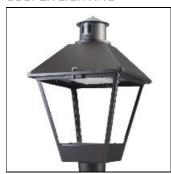

## Product data sheet

LXF/LXT LEXINGTON HID/LED LXF.LXT-PA1-100-750-U-SL3-CL

COOPER LIGHTING

Aluminum housing, top, and base, Greater than 98% life at 60,000 hours ( $40^{\circ}$ C) (LED), Up to 140 lumens per watt, Lumen packages ranging from 2,000 – 11,000 lumens, Self-aligning pole-top fitter fits 2-3/8" and 3" O.D. tenons, Optional NEMA photocontrol receptacle, Five-year warranty (LED)