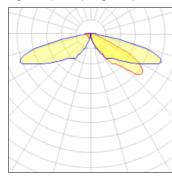

## Light output 1 (integrated)

| Lamp type          | LED      | CCT         | 5000 K |
|--------------------|----------|-------------|--------|
| Nominal lamp power | 96 W     | CRI         | 70     |
| Total flux         | 9564 lm  | LOR         | 100%   |
| Luminous efficacy  | 100 lm/W | ULOR        | 2%     |
|                    |          | Total nower | 96 W   |