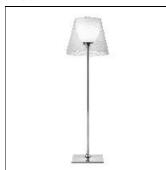

# Product data sheet

KTRIBE F3 CRO/TRASP. F6301000

FLOS

Floor lamp providing diffused lighting. Base, rod support and diffuser support in die-cast, polished Zamak alloy. Rod in polished aluminum. Injection-molded PC (polycarbonate) opal inner diffuser and support for the lamp-holder. Outer diffusers in plissé cloth, transparent PMMA (polymethylmethacrylate), silver or bronze on the inner surface, by vacuum aluminum coating. Injection-molded PC (polycarbonate) upper ring, completely transparent, or transparent brown for the outer bronze diffuser. Resistive dimmer wired on cord for 0-100% light adjustment. FEP/PVC, UV-stabilized transparent power cord length 1500 mm. Net weight 14 kg

#### Shape and measurements

Length: 21.65 in Width: 21.65 in Height: 72.05 in