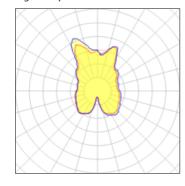

#### 1 x Halogen low voltage lamp without reflector

| Nominal lamp power | 230 W   | Socket      | E27    |
|--------------------|---------|-------------|--------|
| Lamp flux          | 4210 lm | LOR         | 24%    |
| Luminous efficacy  | 4 lm/W  | ULOR        | 12%    |
| CCT                | 2821 K  | Total flux  | 998 lm |
| CRI                | 99      | Total power | 230 W  |