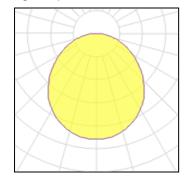

# Product data sheet

MULTI CONCEPT ILLUSION WHITE 2510LM 4000K RA>90 DALI 5703821174183

SG ARMATUREN

Multi Concept is a flexible, recessed luminaire that is designed to meet future requirements. The luminaire can be combined in a variety of ways using the three components (luminaire housing, insertable LED unit and front cover). Thus, Multi Concept is adaptable to a room's function in terms of design and lighting technology and the lighting can be optimised when the function of a room is changed. Light distribution Direct Light source LED 25W 4000K Ra>90 SDCM 3 L80/B10 >60,000 hrs Control/Dimming DALI Protection Class I IP20 Materials and finish Housing: Sheet steel Colour: White (Pure white, 25% gloss) Optics: PMMA (Acrylate) Mounting/Connection Recessed, Indoor Max. luminaires per circuit breaker: B10: 15, B16: 24, C10: 25, C16: 41

#### Light output 1

| 1 x LED            |          |
|--------------------|----------|
| Nominal lamp power | 25 W     |
| Lamp flux          | 2510 lm  |
| Luminous efficacy  | 100 lm/W |
| CCT                | 4000 K   |
| CRI                | 90       |

| LOR         | 100%    |
|-------------|---------|
| Total flux  | 2509 lm |
| Total power | 25 W    |