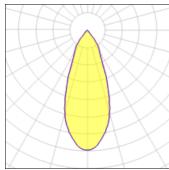

## Light output 1

| I X LED            |          |
|--------------------|----------|
| Nominal lamp power | 36.3 W   |
| Lamp flux          | 4427 lm  |
| Luminous efficacy  | 109 lm/W |
| CCT                | 4000 K   |
| CRI                | 90       |
|                    |          |

| LOR         | 89%     |
|-------------|---------|
| Total flux  | 3959 lm |
| Total power | 36.3 W  |
|             |         |
|             |         |

| 1 x LED            |          |
|--------------------|----------|
| Nominal lamp power | 49.7 W   |
| Lamp flux          | 5725 lm  |
| Luminous efficacy  | 103 lm/W |
| CCT                | 4000 K   |
| CRI                | 90       |

| LOR         | 89%     |
|-------------|---------|
| Total flux  | 5119 lm |
| Total power | 49.7 W  |
|             |         |

| 1 x LED            |          |             |         |
|--------------------|----------|-------------|---------|
| Nominal lamp power | 16 W     | LOR         | 89%     |
| Lamp flux          | 2265 lm  | Total flux  | 2025 lm |
| Luminous efficacy  | 127 lm/W | Total power | 16 W    |
| CCT                | 4000 K   |             |         |
| CRI                | 90       |             |         |
|                    |          |             |         |

| 1 x LED            |          |             |         |
|--------------------|----------|-------------|---------|
| Nominal lamp power | 30.8 W   | LOR         | 89%     |
| Lamp flux          | 3828 lm  | Total flux  | 3423 lm |
| Luminous efficacy  | 111 lm/W | Total power | 30.8 W  |
| CCT                | 4000 K   |             |         |
| CRI                | 90       |             |         |
|                    |          |             |         |

| 1 x LED            |          |             |         |
|--------------------|----------|-------------|---------|
| Nominal lamp power | 42 W     | LOR         | 89%     |
| Lamp flux          | 4972 lm  | Total flux  | 4446 lm |
| Luminous efficacy  | 106 lm/W | Total power | 42 W    |
| CCT                | 4000 K   |             |         |
| CRI                | 90       |             |         |
|                    |          |             |         |