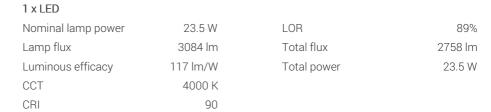

| 1 x LED            |          |             |         |
|--------------------|----------|-------------|---------|
| Nominal lamp power | 30.8 W   | LOR         | 89%     |
| Lamp flux          | 3828 lm  | Total flux  | 3423 lm |
| Luminous efficacy  | 111 lm/W | Total power | 30.8 W  |
| CCT                | 4000 K   |             |         |
| CRI                | 90       |             |         |
|                    |          |             |         |

| 1 x LED            |          |             |         |
|--------------------|----------|-------------|---------|
| Nominal lamp power | 42 W     | LOR         | 89%     |
| Lamp flux          | 4972 lm  | Total flux  | 4446 lm |
| Luminous efficacy  | 106 lm/W | Total power | 42 W    |
| CCT                | 4000 K   |             |         |
| CRI                | 90       |             |         |
|                    |          |             |         |