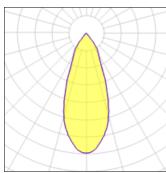

| LOR         | 89%     |
|-------------|---------|
| Total flux  | 3959 lm |
| Total power | 36.3 W  |
|             |         |
|             |         |

| 1 x LED            |          |
|--------------------|----------|
| Nominal lamp power | 49.7 W   |
| Lamp flux          | 5725 lm  |
| Luminous efficacy  | 103 lm/W |
| CCT                | 4000 K   |
| CRI                | 90       |

| LOR         | 89%     |
|-------------|---------|
| Total flux  | 5119 lm |
| Total power | 49.7 W  |
|             |         |

| 1 x LED            |          |             |         |
|--------------------|----------|-------------|---------|
| Nominal lamp power | 16 W     | LOR         | 89%     |
| Lamp flux          | 2265 lm  | Total flux  | 2025 lm |
| Luminous efficacy  | 127 lm/W | Total power | 16 W    |
| CCT                | 4000 K   |             |         |
| CRI                | 90       |             |         |
|                    |          |             |         |