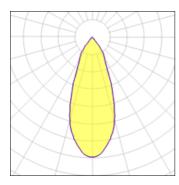

## Light output 1

| I X LED            |          |
|--------------------|----------|
| Nominal lamp power | 36.3 W   |
| Lamp flux          | 4427 lm  |
| Luminous efficacy  | 109 lm/W |
| CCT                | 4000 K   |
| CRI                | 90       |
|                    |          |

| LOR         | 89%     |
|-------------|---------|
| Total flux  | 3959 lm |
| Total power | 36.3 W  |
|             |         |
|             |         |

| 1 x LED            |          |
|--------------------|----------|
| Nominal lamp power | 49.7 W   |
| Lamp flux          | 5725 lm  |
| Luminous efficacy  | 103 lm/W |
| CCT                | 4000 K   |
| CRI                | 90       |

| LOR         | 89%     |
|-------------|---------|
| Total flux  | 5119 lm |
| Total power | 49.7 W  |
|             |         |

| 1 x LED            |          |             |         |
|--------------------|----------|-------------|---------|
| Nominal lamp power | 16 W     | LOR         | 89%     |
| Lamp flux          | 2265 lm  | Total flux  | 2025 lm |
| Luminous efficacy  | 127 lm/W | Total power | 16 W    |
| CCT                | 4000 K   |             |         |
| CRI                | 90       |             |         |
|                    |          |             |         |

| 1 x LED            |          |             |         |
|--------------------|----------|-------------|---------|
| Nominal lamp power | 30.8 W   | LOR         | 89%     |
| Lamp flux          | 3828 lm  | Total flux  | 3423 lm |
| Luminous efficacy  | 111 lm/W | Total power | 30.8 W  |
| CCT                | 4000 K   |             |         |
| CRI                | 90       |             |         |
|                    |          |             |         |

| 1 x LED            |          |             |         |
|--------------------|----------|-------------|---------|
| Nominal lamp power | 42 W     | LOR         | 89%     |
| Lamp flux          | 4972 lm  | Total flux  | 4446 lm |
| Luminous efficacy  | 106 lm/W | Total power | 42 W    |
| CCT                | 4000 K   |             |         |
| CRI                | 90       |             |         |
|                    |          |             |         |