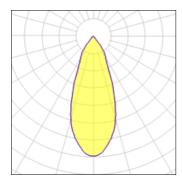

| LOR         | 89%     |
|-------------|---------|
| Total flux  | 5119 lm |
| Total power | 49.7 W  |
|             |         |

| 1 x LED            |          |             |         |
|--------------------|----------|-------------|---------|
| Nominal lamp power | 16 W     | LOR         | 89%     |
| Lamp flux          | 2265 lm  | Total flux  | 2025 lm |
| Luminous efficacy  | 127 lm/W | Total power | 16 W    |
| CCT                | 4000 K   |             |         |
| CRI                | 90       |             |         |
|                    |          |             |         |

| 1 x LED            |          |             |         |
|--------------------|----------|-------------|---------|
| Nominal lamp power | 30.8 W   | LOR         | 89%     |
| Lamp flux          | 3828 lm  | Total flux  | 3423 lm |
| Luminous efficacy  | 111 lm/W | Total power | 30.8 W  |
| CCT                | 4000 K   |             |         |
| CRI                | 90       |             |         |
|                    |          |             |         |