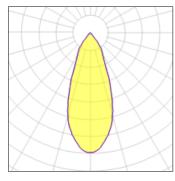

# Product data sheet

SMART KUP 160 IP55 LED GE 4000K FLOOD WHITE STRUC 13024809

MODULAR







Subtle lighting Smart kup is one of the 3 forms of the Smart family. The cone of the Smart kup ends in a fine trim. A trim particular Modular. The same subtle trim is used in several other Modular luminaires. The Smart family's styling is based on our most popular designs. Concretely this means that the luminaires consist of a light source (LED or halogen) which can be combined with one of three trims to suit your needs. The new spotlights can be combined with Smart mask, Smart surface box or surface tubed to form the perfect solution for any interior. Choose a white, black or gold finishing. Also available in different sizes, fix and adjustable, IP version, ...

## Light output 1



| I X LED            |          |
|--------------------|----------|
| Nominal lamp power | 36.3 W   |
| Lamp flux          | 4427 lm  |
| Luminous efficacy  | 109 lm/W |
| CCT                | 4000 K   |
| CRI                | 90       |
|                    |          |

| LOR         | 89%     |
|-------------|---------|
| Total flux  | 3959 lm |
| Total power | 36.3 W  |
|             |         |
|             |         |



| 1 x LED            |          |
|--------------------|----------|
| Nominal lamp power | 49.7 W   |
| Lamp flux          | 5725 lm  |
| Luminous efficacy  | 103 lm/W |
| CCT                | 4000 K   |
| CRI                | 90       |

| LOR         | 89%     |
|-------------|---------|
| Total flux  | 5119 lm |
| Total power | 49.7 W  |
|             |