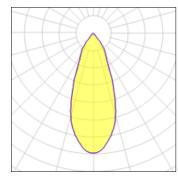

## Light output 1

| I X LED            |          |
|--------------------|----------|
| Nominal lamp power | 36.3 W   |
| Lamp flux          | 4427 lm  |
| Luminous efficacy  | 109 lm/W |
| CCT                | 4000 K   |
| CRI                | 90       |
|                    |          |

| LOR         | 89%     |
|-------------|---------|
| Total flux  | 3959 lm |
| Total power | 36.3 W  |
|             |         |
|             |         |

| 1 x LED            |          |
|--------------------|----------|
| Nominal lamp power | 49.7 W   |
| Lamp flux          | 5725 lm  |
| Luminous efficacy  | 103 lm/W |
| CCT                | 4000 K   |
| CRI                | 90       |