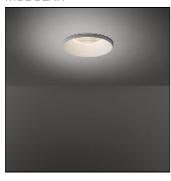

# Product data sheet

SMART KUP 160 IP55 LED GE 4000K FLOOD WHITE STRUC 13024809

MODULAR

Subtle lighting Smart kup is one of the 3 forms of the Smart family. The cone of the Smart kup ends in a fine trim. A trim particular Modular. The same subtle trim is used in several other Modular luminaires. The Smart family's styling is based on our most popular designs. Concretely this means that the luminaires consist of a light source (LED or halogen) which can be combined with one of three trims to suit your needs. The new spotlights can be combined with Smart mask, Smart surface box or surface tubed to form the perfect solution for any interior. Choose a white, black or gold finishing. Also available in different sizes, fix and adjustable, IP version, ...

## Mounting mode

Ceiling recessed