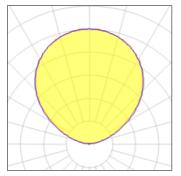

## Light output 1 (integrated)

| Lamp type          | LED      | CCT         | 3000 K |
|--------------------|----------|-------------|--------|
| Nominal lamp power | 31 W     | CRI         | 80     |
| Total flux         | 3941 lm  | LOR         | 100%   |
| Luminous efficacy  | 127 lm/W | ULOR        | 100%   |
|                    |          | Total power | 31 W   |