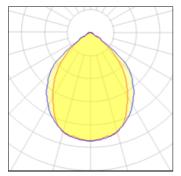

## Light output 2 (integrated)

| Lamp type          | LED     | CCT         | 3000 K |
|--------------------|---------|-------------|--------|
| Nominal lamp power | 42 W    | CRI         | 80     |
| Total flux         | 2374 lm | LOR         | 100%   |
| Luminous efficacy  | 57 lm/W | Total power | 42 W   |