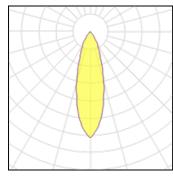

## Light output 1 (integrated)

| Lamp type          | LED      | CCT         | 3000 K |
|--------------------|----------|-------------|--------|
| Nominal lamp power | 19.2 W   | CRI         | 80     |
| Total flux         | 2181 lm  | LOR         | 100%   |
| Luminous efficacy  | 114 lm/W | Total power | 19.2 W |