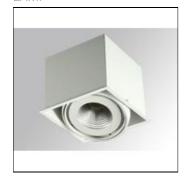

## Product data sheet

PUZZLE G2 IND 2500 WW FL WH. PU2RE125FL830NW

LAMP

Adjustable individual recessed downlight model PUZZLE G2 IND 2500 WW FL WH., LAMP brand. Made in white enamelled sheet and multidirectional ring in white lacquered-cast aluminium. Multidirectional gimbal system. Passive dissipation for a proper thermal management. Model for COB LED, with warm white colour temperature and control gear included. With Flood aluminium reflector. Insulation class II.

Mounting mode

Ceiling recessed

Shape and measurements

Length: 5.51 in Width: 5.51 in Height: 5.00 in

Adjustability

Cardanic

Electric

System power: 19.2 W Appliance Class: II