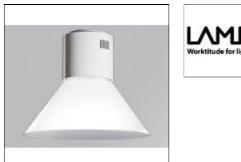

# Product data sheet

STORMBELL 5000 NW WFL WH/WH. ST117050WF840NOW + STBE4200P + ST1020P LAMP

Flood aluminum reflector. Insulation class I.

Suspended downlight model STORMBELL 5000 NW WFL WH/WH., LAMP brand. Made of shiny white extruded and injected aluminum body with polycarbonate opal ring. Model for COB with neutral white color temperature and control gear included on white decorative rose. Wide