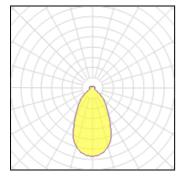

## Light output 1 (integrated)

| Lamp type          | LED     | CCT         | 4000 K |
|--------------------|---------|-------------|--------|
| Nominal lamp power | 47.4 W  | CRI         | 80     |
| Total flux         | 3722 lm | LOR         | 100%   |
| Luminous efficacy  | 79 lm/W | ULOR        | 13%    |
| 2                  |         | Total power | 47.4 W |