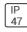

## Product data sheet

MRI-ATR
MRI-14ATR-50-L940-OPL







Specifically designed for MRI rooms with non-ferrous construction, 1'x4', 2'x2', and 2'x4' sizes available, Slim frame design allows fully luminous aesthetic, Only illuminated lens visible, Available in a range of lumen outputs, Remote driver, Multi-channel MRI filters

## Light output 1 (integrated)



| Lamp type          | LED     | CCT         | 4000 K |
|--------------------|---------|-------------|--------|
| Nominal lamp power | 84.4 W  | CRI         | 90     |
| Total flux         | 4334 lm | LOR         | 100%   |
| Luminous efficacy  | 51 lm/W | Total power | 84.4 W |

Mounting mode

Ceiling recessed

Shape and measurements

Length: 12.00 in Width: 48.00 in Height: 0.39 in

Adjustability

Fixed

Electric

System power: 84.4 W

Protection

IP: 47