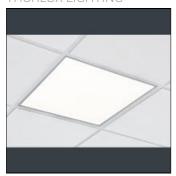

## Product data sheet

RADIANCE LED - 38W - 4000K - EMERGENCY ERD16406

THORLUX LIGHTING

Ultra shallow bodied recessed luminaires suitable for lay-in to most suspended ceiling types. Designed to exclude dust, dirt and flies. Applications: offices, schools, retail.

Mounting mode

Ceiling recessed

Shape and measurements

Length: 23.46 in Width: 23.46 in Height: 2.20 in

Adjustability

Fixed

Electric

System power: 41 W