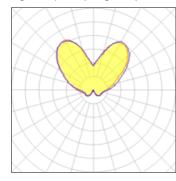

## Light output 1 (integrated)

| Lamp type          | LED     | CCT         | 3000 K  |
|--------------------|---------|-------------|---------|
| Nominal lamp power | 49.44 W | CRI         | 80      |
| Total flux         | 2043 lm | LOR         | 100%    |
| Luminous efficacy  | 41 lm/W | ULOR        | 80%     |
|                    |         | Total power | 49 44 W |