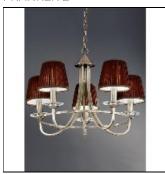

## Product data sheet

FL2147-5L130000W CAROUSEL

FRANKLITE

Carousel 5lt Fitting in bronze finish with crystal candle pans. Shown with pleated deep coffee colour candle clip shades which have a burgundy hue when illuminated and are optional. If shades are required order 5 of shade number 1109. Price shown does NOT include the shades.