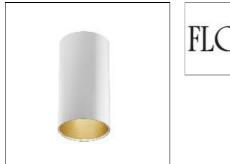

# Product data sheet

KAP SURFACE CEILING 03.4511/QT-14/48W/36°

FLOS

Luminaire for direct lighting to be installed on ceilings, wall or in suspension. Body of the luminaire made of extruded aluminium. the LED version has an interior reflector made of polycarbonate painted inside. Besides, it incorporates a diffuser lens made of opal polycarbonate which offers a uniform light. The halogen lamp versions have a reflector made of painted aluminium and a glass diffuser made of glass with sandblasted finish. combinations of exterior finishes available anodized or painted and the interior finishes of the reflector.

#### Mounting mode

Ceiling mounted

#### Shape and measurements

Height: 8.94 in Diameter: 4.53 in