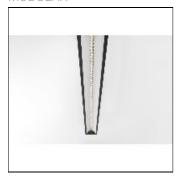

## Product data sheet

DRUPL70 FLANGE CURVED COVER BLACK LED 2700K 100° 9X57320X+93570232

MODULAR

Glare-free continuous light Sunlight shining through raindrops, creates eye-catching scenes. The latest lighting solution, Drupl 70 is designed specifically for the office market. The unique lenses, as an optical component combined with LED, guarantee a very low UGR. Perfectly responding to the requirements of EN12464-1 for workstations. Continuous line constructed with several modules of 280mm length Attention: Minimum 2 modules in profile

Mounting mode

Ceiling recessed

Shape and measurements

Length: 11.02 in Width: 2.76 in Height: 2.64 in

Adjustability

Fixed

Electric

System power: 9 W