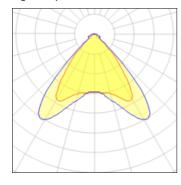

## Light output 1

| 1 x LED            |         |             |
|--------------------|---------|-------------|
| Nominal lamp power | 9 W     | LOR         |
| Lamp flux          | 966 lm  | Total flux  |
| Luminous efficacy  | 90 lm/W | Total power |
| CCT                | 2700 K  |             |
| CRI                | 90      |             |