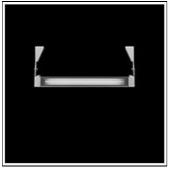

# Product data sheet

RENATO 1094200

FLOS

Outdoor luminaire for installation on ceiling or wall. Configuration: die-cast aluminium closing ends (EN AB-47100), extruded aluminium body with double layer coating for high resistance to corrosion: chemical conversion coating on the aluminium surface followed by a first layer or epoxy powder and a second finishing layer of polyester powder. Tempered transparent glass with silk screen border. The diffuser is fixed to the aluminium structure through a robotic gluing system. Electrical components are installed on a removable frame accessible by unscrewing the aluminium closing ends.

#### Mounting mode

Wall mounted

#### Shape and measurements

Length: 25.79 in Width: 2.56 in Height: 2.76 in