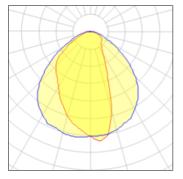

# Light output 1 (integrated)

| Lamp type          | LED     | CCT         | 4000 K |
|--------------------|---------|-------------|--------|
| Nominal lamp power | 6.1 W   | CRI         | 80     |
| Total flux         | 534 lm  | LOR         | 100%   |
| Luminous efficacy  | 88 lm/W | Total power | 6.1 W  |