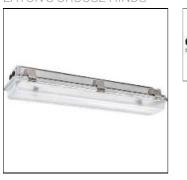

# NHLL\_4\_8L\_5700K NHLL-LED EATON'S CROUSE HINDS

NLL LED Zone 2 and 22 Rated 5700K Colour

# Light output 1 (integrated)

| Lamp type          | LED      | CCT         | 5181 K |
|--------------------|----------|-------------|--------|
| Nominal lamp power | 80 W     | CRI         | 86     |
| Total flux         | 8000 lm  | LOR         | 100%   |
| Luminous efficacy  | 100 lm/W | ULOR        | 6%     |
|                    |          | Total power | 80 W   |

#### Mounting mode

Ceiling mounted, Pendant

#### Shape and measurements

Length: 52.56 in Width: 7.20 in Height: 5.12 in