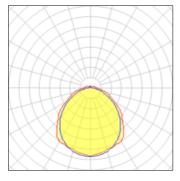

# Light output 1 (integrated)

| Lamp type          | LED      | CCT         | 5181 K |
|--------------------|----------|-------------|--------|
| Nominal lamp power | 80 W     | CRI         | 86     |
| Total flux         | 8000 lm  | LOR         | 100%   |
| Luminous efficacy  | 100 lm/W | ULOR        | 6%     |
|                    |          | Total power | 80 W   |