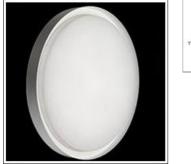

# Product data sheet

ANNA410 LED 533028

FLOS

• Outdoor /indoor luminaire for surface installation on ceiling or wall with LED lighting source. • Configuration: Satin finish opal engineering plastic diffuser with a very high light emission uniformity ratio. Die-cast aluminum fixing backplates and silicone gasket. Turned aluminum structure and heat sink coated in single or double colour with polyester powders. Magnetic finish frame to hide the fixing screws .

#### Shape and measurements

Height: 2.70 in Diameter: 16.14 in

Adjustability

Fixed