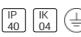

## NOTUS 5 LINEAR LED 4554MM

830

BRIGHT SPECIAL LIGHTING

Housing:Extruded aluminium Diffuser:Matt opal cover of extruded PMMA Control Gear:Built-in electronic power supply Watt:Max 131.2W Transmittance:70% IP:40 IK:04 • Optional accessories • LED replacement with tools Colors: -10 White -20 Black -90 Anoxal matt Wood 1 Wood 2

#### Protection

IP: 40 IK: 04