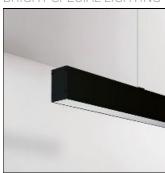

## NOTUS 5 LINEAR LED 4554MM

830

BRIGHT SPECIAL LIGHTING

Housing:Extruded aluminium Diffuser:Matt opal cover of extruded PMMA Control Gear:Built-in electronic power supply Watt:Max 131.2W Transmittance:70% IP:40 IK:04 • Optional accessories • LED replacement with tools Colors: -10 White -20 Black -90 Anoxal matt Wood 1 Wood 2

#### Mounting mode

Pendant, Ceiling mounted

#### Shape and measurements

Length: 178.94 in Width: 2.17 in Height: 3.46 in

#### Design

Material impression: Aluminum

Color of housing: Black, White, Anthracite / graphite