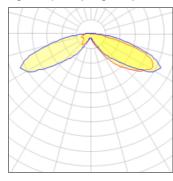

## Light output 1 (integrated)

| Lamp type          | LED      | CCT         | 4000 K |
|--------------------|----------|-------------|--------|
| Nominal lamp power | 40 W     | CRI         | 70     |
| Total flux         | 4757 lm  | LOR         | 100%   |
| Luminous efficacy  | 119 lm/W | ULOR        | 4%     |
|                    |          | Total power | 40 W   |