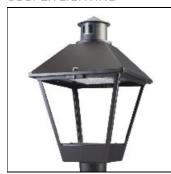

## Product data sheet

LXF/LXT LEXINGTON HID/LED LXF.LXT-PA1-40-740-U-T4W-A

COOPER LIGHTING

Aluminum housing, top, and base, Greater than 98% life at 60,000 hours ( $40^{\circ}$ C) (LED), Up to 140 lumens per watt, Lumen packages ranging from 2,000 – 11,000 lumens, Self-aligning pole-top fitter fits 2-3/8" and 3" O.D. tenons, Optional NEMA photocontrol receptacle, Five-year warranty (LED)

Mounting mode

Pole top mounted

Shape and measurements

Height: 10.00 in Diameter: 14.00 in

Adjustability

Fixed

Electric

System power: 40 W