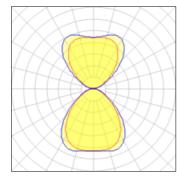

## Light output 1 (integrated)

| Lamp type          | LED     | CCT         | 3000 K |
|--------------------|---------|-------------|--------|
| Nominal lamp power | 45 W    | CRI         | 82     |
| Total flux         | 3621 lm | LOR         | 100%   |
| Luminous efficacy  | 80 lm/W | ULOR        | 48%    |
|                    |         | Total power | 45 W   |