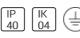

# Product data sheet

NOTUS 17 UP DOWN LINEAR LED 3141MM 830

**BRIGHT SPECIAL LIGHTING** 







Housing:Extruded aluminium Diffuser:Matt opal cover of extruded PMMA Control Gear:Built-in electronic power supply Watt:Max 2x131.2W Transmittance:70% IP:40 IK:04 • Optional accessories • LED replacement with tools Colors -10 White -20 Black -90 Anoxal matt Wood 1 Wood 2

## Light output 1 (integrated)



| Lamp type          | LED      | CCT         | 3114 K |
|--------------------|----------|-------------|--------|
| Nominal lamp power | 132 W    | CRI         | 83     |
| Total flux         | 12936 lm | LOR         | 100%   |
| Luminous efficacy  | 98 lm/W  | ULOR        | 51%    |
|                    |          | Total power | 132 W  |

#### Mounting mode

Pendant

#### Shape and measurements

Length: 123.43 in Width: 1.89 in Height: 4.09 in

## Adjustability

Fixed

## Design

Mate