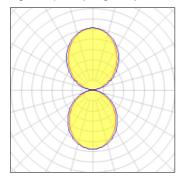

## Light output 1 (integrated)

| Lamp type          | LED      | CCT         | 3114 K |
|--------------------|----------|-------------|--------|
| Nominal lamp power | 132 W    | CRI         | 83     |
| Total flux         | 12936 lm | LOR         | 100%   |
| Luminous efficacy  | 98 lm/W  | ULOR        | 51%    |
|                    |          | Total power | 132 W  |