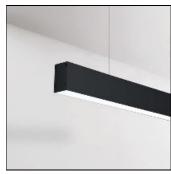

# Product data sheet

NOTUS 17 UP DOWN LINEAR LED 3141MM 830

**BRIGHT SPECIAL LIGHTING** 

Housing:Extruded aluminium Diffuser:Matt opal cover of extruded PMMA Control Gear:Built-in electronic power supply Watt:Max 2x131.2W Transmittance:70% IP:40 IK:04 • Optional accessories • LED replacement with tools Colors -10 White -20 Black -90 Anoxal matt Wood 1 Wood 2

#### Mounting mode

Pendant

## Design

Material impression: Aluminum

Color of housing: Black, White, Anthracite / graphite