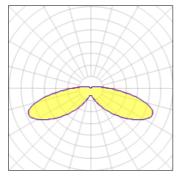

IP 47

Light output 1 (integrated)

| Lamp type          | LED      | CCT         | 3000 K |
|--------------------|----------|-------------|--------|
| Nominal lamp power | 21 W     | CRI         | 70     |
| Total flux         | 2462 lm  | LOR         | 100%   |
| Luminous efficacy  | 117 lm/W | ULOR        | 9%     |
|                    |          | Total power | 21 W   |