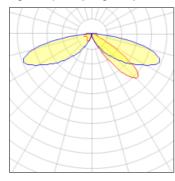

## Light output 1 (integrated)

| Lamp type          | LED     | CCT         | 3000 K |
|--------------------|---------|-------------|--------|
| Nominal lamp power | 96 W    | CRI         | 70     |
| Total flux         | 8978 lm | LOR         | 100%   |
| Luminous efficacy  | 94 lm/W | Total power | 96 W   |