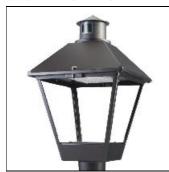

## Product data sheet

LXF/LXT LEXINGTON HID/LED LXF.LXT-PA1-100-730-U-T2U-CL

COOPER LIGHTING

Aluminum housing, top, and base, Greater than 98% life at 60,000 hours ( $40^{\circ}$ C) (LED), Up to 140 lumens per watt, Lumen packages ranging from 2,000 – 11,000 lumens, Self-aligning pole-top fitter fits 2-3/8" and 3" O.D. tenons, Optional NEMA photocontrol receptacle, Five-year warranty (LED)

Mounting mode

Pole top mounted

Shape and measurements

Height: 10.00 in Diameter: 14.00 in

Adjustability

Fixed

Electric

System power: 96 W