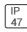

## Product data sheet

LXF/LXT LEXINGTON HID/LED LXF.LXT-PA1-40-722-U-SL3-HSS

COOPER LIGHTING







Aluminum housing, top, and base, Greater than 98% life at 60,000 hours ( $40^{\circ}$ C) (LED), Up to 140 lumens per watt, Lumen packages ranging from 2,000 – 11,000 lumens, Self-aligning pole-top fitter fits 2-3/8" and 3" O.D. tenons, Optional NEMA photocontrol receptacle, Five-year warranty (LED)

## Light output 1 (integrated)



|                    |         | 0.07        | 222214 |
|--------------------|---------|-------------|--------|
| Lamp type          | LED     | CCT         | 2200 K |
| Nominal lamp power | 40 W    | CRI         | 70     |
| Total flux         | 3100 lm | LOR         | 100%   |
| Luminous efficacy  | 78 lm/W | Total power | 40 W   |

Mounting mode

Pole top mounted

Shape and measurements

Height: 0.39 in Diameter: 14.00 in

Adjustability

Fixed

Electric

S