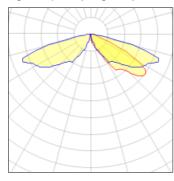

## Light output 1 (integrated)

|                    |         | 0.07        | 222214 |
|--------------------|---------|-------------|--------|
| Lamp type          | LED     | CCT         | 2200 K |
| Nominal lamp power | 40 W    | CRI         | 70     |
| Total flux         | 3100 lm | LOR         | 100%   |
| Luminous efficacy  | 78 lm/W | Total power | 40 W   |