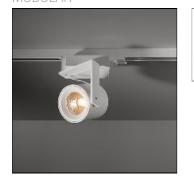

# Product data sheet

SINGLE ROUND LED 2700K MEDIUM TRE DIM GI WHITE STRUC 13031309

MODULAR

A play of geometric shapes A showdown between square and round shapes. Based on the squared shape of its brother, Single round combines best of both worlds. The M-LED 111 module, designed by Modular R&D, is well hosted in an aluminum cylinder. The singular connection with the hinge contributes to a highly directional fixture. Well fitted for use in specific retail projects thanks to the performant and efficient LED engine.

### Shape and measurements

Height: 5.43 in Diameter: 4.72 in