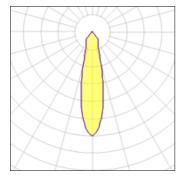

### Light output 1 (integrated)

| Lamp type          | LED     | CCT         | 2700 K |
|--------------------|---------|-------------|--------|
| Nominal lamp power | 28.5 W  | CRI         | 90     |
| Total flux         | 1913 lm | LOR         | 100%   |
| Luminous efficacy  | 67 lm/W | Total power | 28.5 W |